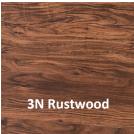

### **SPC Hybrid Plank Casa N Walls and Floors**

- Plank size: 1220mm x 178mm x 4.0mm
- no back padding attached
- 12 planks per box
- 2.61m2 per box
- 0.3mm wear layer

- 11 x timber pattern and colours
- Scratch resistant
- Stain resistant
- Fully waterproof
- Fire resistant
- Residential floors and commercial

### 11 hybrid colours - Casa "No back Pad" Collection \* Walls and Floors

Floors : float install over our acoustic / anti fracture underlayments

Walls : direct glue to vertical surfaces