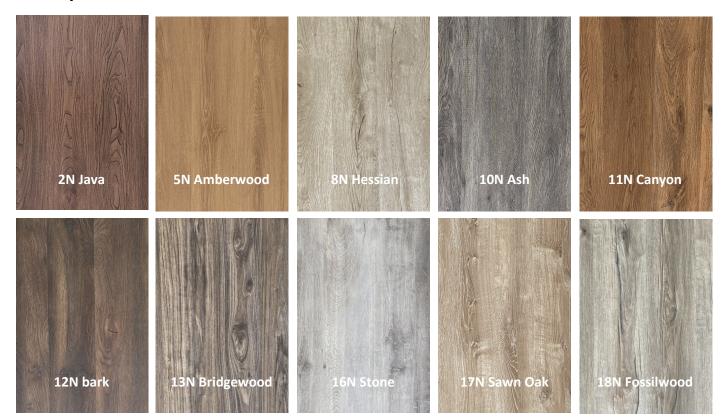

### **SPC Hybrid Plank Casa N Walls and Floors**

- Plank size: 1220mm x 178mm x 4.0mm
- no back padding attached
- 12 planks per box
- 2.61m2 per box
- 0.3mm wear layer

- 11 x timber pattern and colours
- Scratch resistant
- Stain resistant
- Fully waterproof
- Fire resistant
- Residential floors and commercial

### 11 hybrid colours - Casa "No back Pad" Collection \* Walls and Floors

Floors : float install over our acoustic / anti fracture underlayments

Walls : direct glue to vertical surfaces