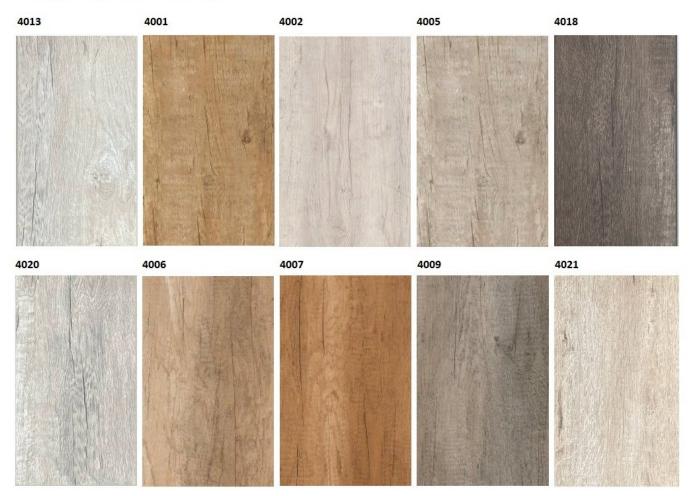

#### **Design Concept Cork Plank Flooring**

- Plank size : 1200mm x 210mm x 6mm
- 10 x timber patterns and colours
- Glue down (hard set adhesives)
- High resistance matte finish top coat
- 15 planks per box / 3.78m2

#### Design Concept Collection