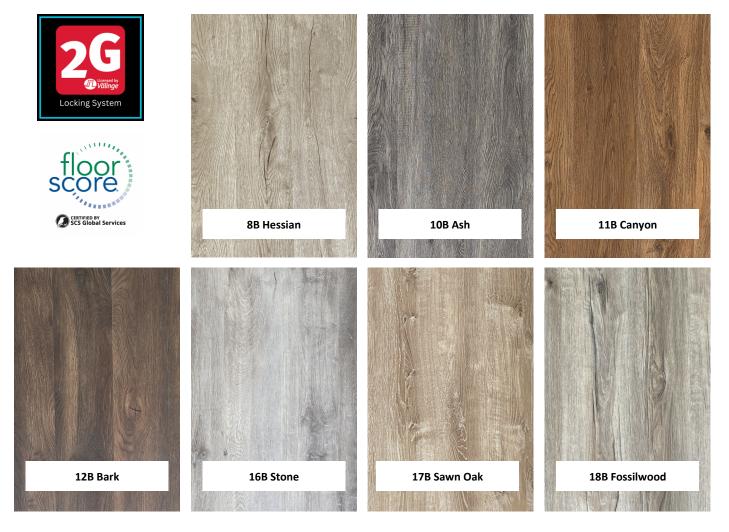

- 7 x timber pattern and colours
- Scratch resistant
- Stain resistant
- Fully waterproof
- Fire resistant
- Residential and commercial
- 25 dB acoustic reduction tested

Warranty 15 Year Residential 3 year Commercial