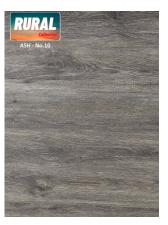

- No. 2 Java
- No. 3 Rustwood
- No. 5 Amberwood
- No. 8 Hessian
- No.10 Ash
- No.11 Canyon
- No.12 Bark
- No.13 Bridgewood
- No.16 Stone
- No.17 Sawn oak
- No.18 Fossil Wood
- Float install over our eco friendly underlayments
- Direct install to correctly prepared substrates .
- Direct fix to walls •
- Use recommend adhesives for walls .
- Approved for use with underfloor heating

## **SPC HYBRID FLOORING**

www.auslayindustries.com.au

Stone Plastic Composite Rigid Core Click Plank Flooring known as hybrid flooring

Rural - "NO BACK PADDING FITTED VERSION"

| No. 2 | Java        |
|-------|-------------|
| No. 3 | Rustwood    |
| No. 5 | Amberwood   |
| No. 8 | Hessian     |
| No.10 | Ash         |
| No.11 | Canyon      |
| No.12 | Bark        |
| No.13 | Bridgewood  |
| No.16 | Stone       |
| No.17 | Sawn oak    |
| No.18 | Fossil Wood |
|       |             |