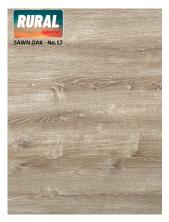

- No. 2 Java
- No. 3 Rustwood
- No. 5 Amberwood
- No. 8 Hessian
- No.10 Ash
- No.11 Canyon
- No.12 Bark
- No.13 Bridgewood
- No.16 Stone
- No.17 Sawn oak
- No.18 Fossil Wood
- Float install over our eco friendly underlayments
- Direct install to correctly prepared substrates .
- Direct fix to walls •
- Use recommend adhesives for walls .
- Approved for use with underfloor heating

## **SPC HYBRID FLOORING**

www.auslayindustries.com.au

Stone Plastic Composite Rigid Core Click Plank Flooring known as hybrid flooring

Rural - "NO BACK PADDING FITTED VERSION"

| No. 2 | Java        |
|-------|-------------|
| No. 3 | Rustwood    |
| No. 5 | Amberwood   |
| No. 8 | Hessian     |
| No.10 | Ash         |
| No.11 | Canyon      |
| No.12 | Bark        |
| No.13 | Bridgewood  |
| No.16 | Stone       |
| No.17 | Sawn oak    |
| No.18 | Fossil Wood |
|       |             |