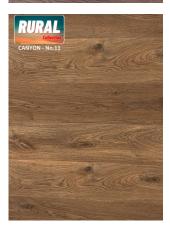

- No. 2 Java
- No. 3 Rustwood
- No. 5 Amberwood
- No. 8 Hessian
- No.10 Ash
- No.11 Canyon
- No.12 Bark
- No.13 Bridgewood
- No.16 Stone
- No.17 Sawn oak
- No.18 Fossil Wood
- Float install over our eco friendly underlayments
- Direct install to correctly prepared substrates .
- Direct fix to walls •
- Use recommend adhesives for walls .
- Approved for use with underfloor heating

## **SPC HYBRID FLOORING**

www.auslayindustries.com.au

Stone Plastic Composite Rigid Core Click Plank Flooring known as hybrid flooring

Rural - "NO BACK PADDING FITTED VERSION"

| No. 2 | Java        |
|-------|-------------|
| No. 3 | Rustwood    |
| No. 5 | Amberwood   |
| No. 8 | Hessian     |
| No.10 | Ash         |
| No.11 | Canyon      |
| No.12 | Bark        |
| No.13 | Bridgewood  |
| No.16 | Stone       |
| No.17 | Sawn oak    |
| No.18 | Fossil Wood |
|       |             |