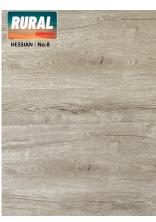

- No. 2 Java
- No. 3 Rustwood
- No. 5 Amberwood
- No. 8 Hessian
- No.10 Ash
- No.11 Canyon
- No.12 Bark
- No.13 Bridgewood
- No.16 Stone
- No.17 Sawn oak
- No.18 Fossil Wood
- Float install over our eco friendly underlayments
- Direct install to correctly prepared substrates .
- Direct fix to walls •
- Use recommend adhesives for walls .
- Approved for use with underfloor heating

## **SPC HYBRID FLOORING**

www.auslayindustries.com.au

Stone Plastic Composite Rigid Core Click Plank Flooring known as hybrid flooring

Rural - "NO BACK PADDING FITTED VERSION"

| No. 2 | Java        |
|-------|-------------|
| No. 3 | Rustwood    |
| No. 5 | Amberwood   |
| No. 8 | Hessian     |
| No.10 | Ash         |
| No.11 | Canyon      |
| No.12 | Bark        |
| No.13 | Bridgewood  |
| No.16 | Stone       |
| No.17 | Sawn oak    |
| No.18 | Fossil Wood |
|       |             |