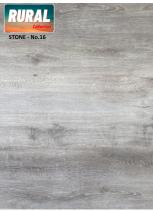

- No. 2 Java
- No. 3 Rustwood
- No. 5 Amberwood
- No. 8 Hessian
- No.10 Ash
- No.11 Canyon
- No.12 Bark
- No.13 Bridgewood
- No.16 Stone
- No.17 Sawn oak
- No.18 Fossil Wood
- Float install over our eco friendly underlayments
- Direct install to correctly prepared substrates .
- Direct fix to walls •
- Use recommend adhesives for walls .
- Approved for use with underfloor heating

## **SPC HYBRID FLOORING**

www.auslayindustries.com.au

Stone Plastic Composite Rigid Core Click Plank Flooring known as hybrid flooring

Rural - "NO BACK PADDING FITTED VERSION"

| No. 2 | Java        |
|-------|-------------|
| No. 3 | Rustwood    |
| No. 5 | Amberwood   |
| No. 8 | Hessian     |
| No.10 | Ash         |
| No.11 | Canyon      |
| No.12 | Bark        |
| No.13 | Bridgewood  |
| No.16 | Stone       |
| No.17 | Sawn oak    |
| No.18 | Fossil Wood |
|       |             |