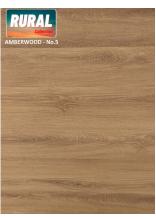

- No. 2 Java
- No. 3 Rustwood
- No. 5 Amberwood
- No. 8 Hessian
- No.10 Ash
- No.11 Canyon
- No.12 Bark
- No.13 Bridgewood
- No.16 Stone
- No.17 Sawn oak
- No.18 Fossil Wood
- Float install over our eco friendly underlayments
- Direct install to correctly prepared substrates .
- Direct fix to walls •
- Use recommend adhesives for walls .
- Approved for use with underfloor heating

## **SPC HYBRID FLOORING**

www.auslayindustries.com.au

Stone Plastic Composite Rigid Core Click Plank Flooring known as hybrid flooring

Rural - "NO BACK PADDING FITTED VERSION"

| No. 2 | Java        |
|-------|-------------|
| No. 3 | Rustwood    |
| No. 5 | Amberwood   |
| No. 8 | Hessian     |
| No.10 | Ash         |
| No.11 | Canyon      |
| No.12 | Bark        |
| No.13 | Bridgewood  |
| No.16 | Stone       |
| No.17 | Sawn oak    |
| No.18 | Fossil Wood |
|       |             |