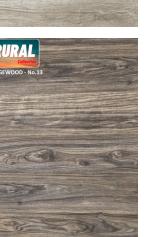

- No. 2 Java
- No. 3 Rustwood
- No. 5 Amberwood
- No. 8 Hessian
- No.10 Ash
- No.11 Canyon
- No.12 Bark
- No.13 Bridgewood
- No.16 Stone
- No.17 Sawn oak
- No.18 Fossil Wood
- Float install over our eco friendly underlayments
- Direct install to correctly prepared substrates .
- Direct fix to walls •
- Use recommend adhesives for walls .
- Approved for use with underfloor heating

## **SPC HYBRID FLOORING**

www.auslayindustries.com.au

Stone Plastic Composite Rigid Core Click Plank Flooring known as hybrid flooring

Rural - "NO BACK PADDING FITTED VERSION"

| No. 2 | Java        |
|-------|-------------|
| No. 3 | Rustwood    |
| No. 5 | Amberwood   |
| No. 8 | Hessian     |
| No.10 | Ash         |
| No.11 | Canyon      |
| No.12 | Bark        |
| No.13 | Bridgewood  |
| No.16 | Stone       |
| No.17 | Sawn oak    |
| No.18 | Fossil Wood |
|       |             |