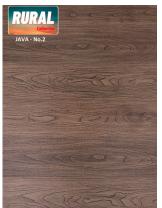

- No. 2 Java
- No. 3 Rustwood
- No. 5 Amberwood
- No. 8 Hessian
- No.10 Ash
- No.11 Canyon
- No.12 Bark
- No.13 Bridgewood
- No.16 Stone
- No.17 Sawn oak
- No.18 Fossil Wood
- Float install over our eco friendly underlayments
- Direct install to correctly prepared substrates .
- Direct fix to walls •
- Use recommend adhesives for walls .
- Approved for use with underfloor heating

## **SPC HYBRID FLOORING**

www.auslayindustries.com.au

Stone Plastic Composite Rigid Core Click Plank Flooring known as hybrid flooring

Rural - "NO BACK PADDING FITTED VERSION"

| No. 2 | Java        |
|-------|-------------|
| No. 3 | Rustwood    |
| No. 5 | Amberwood   |
| No. 8 | Hessian     |
| No.10 | Ash         |
| No.11 | Canyon      |
| No.12 | Bark        |
| No.13 | Bridgewood  |
| No.16 | Stone       |
| No.17 | Sawn oak    |
| No.18 | Fossil Wood |
|       |             |