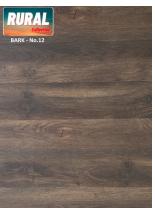

- No. 2 Java
- No. 3 Rustwood
- No. 5 Amberwood
- No. 8 Hessian
- No.10 Ash
- No.11 Canyon
- No.12 Bark
- No.13 Bridgewood
- No.16 Stone
- No.17 Sawn oak
- No.18 Fossil Wood
- Float install over our eco friendly underlayments
- Direct install to correctly prepared substrates .
- Direct fix to walls •
- Use recommend adhesives for walls .
- Approved for use with underfloor heating

## **SPC HYBRID FLOORING**

www.auslayindustries.com.au

Stone Plastic Composite Rigid Core Click Plank Flooring known as hybrid flooring

Rural - "NO BACK PADDING FITTED VERSION"

| No. 2 | Java        |
|-------|-------------|
| No. 3 | Rustwood    |
| No. 5 | Amberwood   |
| No. 8 | Hessian     |
| No.10 | Ash         |
| No.11 | Canyon      |
| No.12 | Bark        |
| No.13 | Bridgewood  |
| No.16 | Stone       |
| No.17 | Sawn oak    |
| No.18 | Fossil Wood |
|       |             |