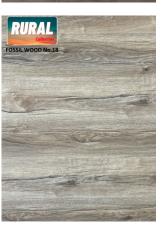

- No. 2 Java
- No. 3 Rustwood
- No. 5 Amberwood
- No. 8 Hessian
- No.10 Ash
- No.11 Canyon
- No.12 Bark
- No.13 Bridgewood
- No.16 Stone
- No.17 Sawn oak
- No.18 Fossil Wood
- Float install over our eco friendly underlayments
- Direct install to correctly prepared substrates .
- Direct fix to walls •
- Use recommend adhesives for walls .
- Approved for use with underfloor heating

## **SPC HYBRID FLOORING**

www.auslayindustries.com.au

Stone Plastic Composite Rigid Core Click Plank Flooring known as hybrid flooring

Rural - "NO BACK PADDING FITTED VERSION"

| No. 2 | Java        |
|-------|-------------|
| No. 3 | Rustwood    |
| No. 5 | Amberwood   |
| No. 8 | Hessian     |
| No.10 | Ash         |
| No.11 | Canyon      |
| No.12 | Bark        |
| No.13 | Bridgewood  |
| No.16 | Stone       |
| No.17 | Sawn oak    |
| No.18 | Fossil Wood |
|       |             |