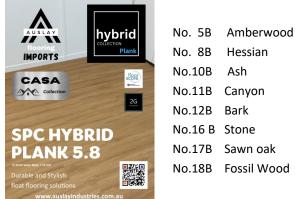

# **SPC HYBRID FLOORING**

www.auslayindustries.com.au

Stone Plastic Composite Rigid Core Click Plank Flooring known as hybrid flooring

CASA - "IXPE BACK PADDING FITTED VERSION"

No. 5B Amberwood No. 8B Hessian No.10B Ash No.11B Canyon No.12B Bark No.16B Stone No.17B Sawn oak No.18B Fossil Wood

### CASA HYBRID WITH IXPE BACK PADDING

**Colour Chart** 

8 new bold colours