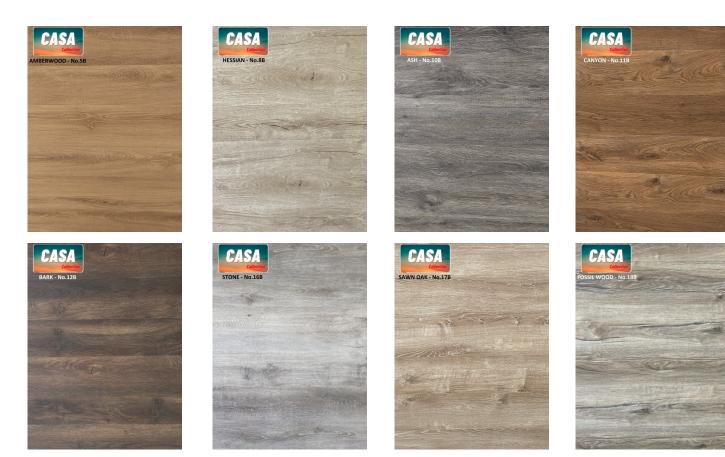

# **SPC HYBRID FLOORING**

www.auslayindustries.com.au

Stone Plastic Composite Rigid Core Click Plank Flooring known as hybrid flooring

CASA - "IXPE BACK PADDING FITTED VERSION"

No. 5B Amberwood No. 8B Hessian No.10B Ash No.11B Canyon No.12B Bark No.16B Stone No.17B Sawn oak No.18B Fossil Wood

### CASA HYBRID WITH IXPE BACK PADDING

**Colour Chart** 

8 new bold colours