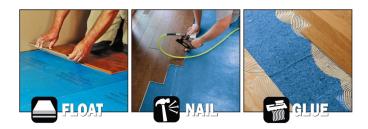

## Eco Friendly, Recycled Fibre, Flooring Underlayment Superior Moisture Protection, Mould Resistant, Anti-Fracture, with Amazing Acoustic Ratings

- 9.3m2 rolls ( 914mm x 10,180mm)
- 3mm thick
- 100% VOC free
- 94% Recycled Materials
- 5.44 kg per roll
- Suitable for most internal substrates
- Easy to install
- Float , nail down or glue down
- Underfloor heating approved
- Acoustic rated for commercial use
- Ideal for moisture critical areas
- SPC hybrid, Laminate , Solid wood

Eco Friendly, Recycled Fibre, Flooring Underlayment
Non-Moisture critical areas, Mould Resistant, Anti-Fracture,
with Amazing Acoustic Ratings

- 9.3m2 rolls ( 914mm x 10,180mm)
- 3mm thick
- 100% VOC free
- 100% Recycled Materials
- 5.44 kg per roll
- Suitable for most internal substrates
- Easy to install
- Float , nail down or glue down
- Underfloor heating approved
- Acoustic rated for commercial use
- For non-moisture critical areas
- SPC hybrid , laminate , Solid wood

#### PRO'S

- GreenGuard Certified
- Mould Resistant
- 100% VOC free
- 94% Recycled Materials
- Anti-fracture ( no movement transfer )
- Suitable for most internal substrates
- Float , nail down or glue down
- Underfloor heating approved
- Amazing Acoustic Reductions
- Moisture Protection vapour barrier
- Soft underfoot
- SPC hybrid , Laminate , Solid wood
- Need Fabric shears / scissors to cut