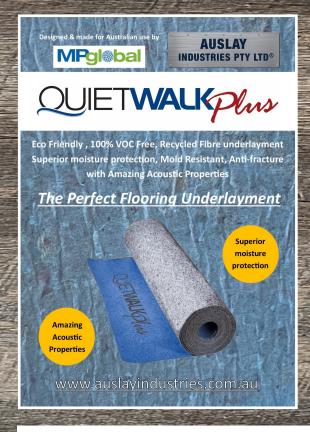

## QUIETWALKPlus MPgl@bal

## Eco Friendly, Recycled Fibre, Flooring Underlayment Superior Moisture Protection, Mould Resistant, Anti-Fracture, with Amazing Acoustic Ratings

- 9.3m2 rolls ( 914mm x 10,180mm)
- 3mm thick
- 100% VOC free
- 94% Recycled Materials
- 5.44 kg per roll
- Suitable for most internal substrates
- Easy to install
- Float , nail down or glue down
- Underfloor heating approved
- Acoustic rated for commercial use
- Ideal for moisture critical areas
- SPC hybrid, Laminate , Solid wood

Supplied as the acoustic underlayment with Auslay Flooring's Casa Collection NBP.

( no back padding fitted to the SPC hybrid plank )

Quietwalk Plus has very good acoustic reduction. It is ideal for moisture present areas. It eliminates substrate movement from transferring through to the floor board and also allows hybrid to float correctly when installed. The blue vapour barrier also enables adhesives to be spread directly onto it.