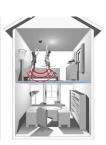

,180mm)
- 3mm thick
- 100% VOC free
- 94% Recycled Materials
- 5.44 kg per roll
- Suitable for most internal substrates
- Easy to install
- Float , nail down or glue down
- Underfloor heating approved
- Acoustic rated for commercial use
- Ideal for moisture critical areas
- SPC hybrid, Laminate , Solid wood







Eco Friendly, Recycled Fibre, Flooring Underlayment
Non-Moisture critical areas, Mould Resistant, Anti-Fracture,
with Amazing Acoustic Ratings

- 9.3m2 rolls ( 914mm x 10,180mm)
- 3mm thick
- 100% VOC free
- 100% Recycled Materials
- 5.44 kg per roll
- Suitable for most internal substrates
- Easy to install
- Float , nail down or glue down
- Underfloor heating approved
- Acoustic rated for commercial use
- For non-moisture critical areas
- SPC hybrid , laminate , Solid wood









The Perfect Underlayment for Multi-Story Flooring



## <u>Info - for moisture present areas</u>

#### PRO'S

- GreenGuard Certified
- Mould Resistant
- 100% VOC free
- 94% Recycled Materials
- Anti-fracture ( no movement transfer )
- Suitable for most internal substrates
- Float , nail down or glue down
- Underfloor heating approved
- Amazing Acoustic Reductions
- Moisture Protection vapour barrier
- Soft underfoot
- SPC hybrid , Laminate , Solid wood
- Need Fabric shears / scissors to cut

Supplied as the acoustic underlayment with Auslay Flooring's Casa Collection NBP.

( no back padding fitted to the SPC hybrid plank )

Quietwalk Plus has very good acoustic reduction. It is ideal for moisture present areas. It eliminates substrate movement from transferring through to the floor boa