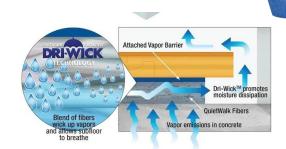

Supplied as the acoustic underlayment with Auslay Flooring's Casa Collection NBP.

( no back padding fitted to the SPC hybrid plank )

Quietwalk Plus has very good acoustic reduction. It is ideal for moisture present areas. It eliminates substrate movement from transferring through to the floor board and also allows hybrid to float correctly when installed. The blue vapour barrier also enables adhesives to be spread directly onto it.