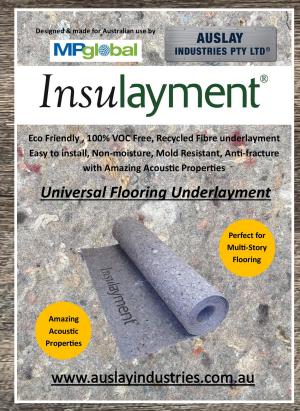

## Insulayment® MPgl®ba

Supplied as the acoustic underlayment with Auslay Flooring's Casa Collection NBP.

( no back padding fitted to the SPC hybrid plank )

Insulayment has very good acoustic reduction. It is ideal for non-moisture present areas. It eliminates substrate movement from transferring through to the floor board and also allows hybrid to float correctly when installed. Float install over or nail down applications.

The Perfect Underlayment for Multi-Story Flooring