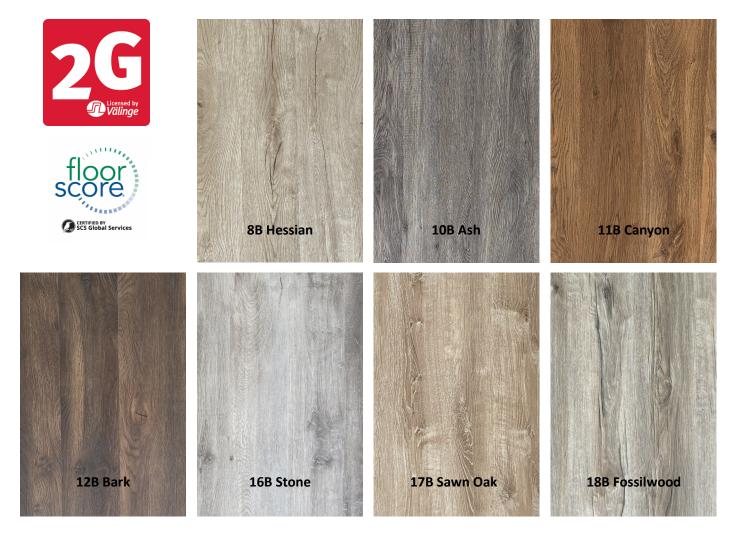

- 7 x timber pattern and colours
- Scratch resistant
- Stain resistant
- Fully waterproof
- Fire resistant
- Residential and commercial
- 25 dB acoustic reduction tested

Warranty 15 Year Residential 3 year Commercial