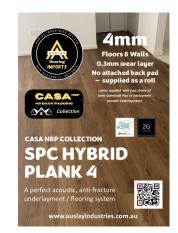

## **SPC HYBRID FLOORING**

www.auslayindustries.com.au

Stone Plastic Composite Rigid Core Click Plank Flooring known as hybrid flooring

Casa NBP - "NO BACK PADDING FITTED VERSION"

#### **Specifications**

- Plank Size : 1220mm x 178mm
- Thickness: 4.0mm total, 4mm core + 0.3mm wear layer
- 12 planks per box packaged
- 2.61 m2 per box packaged
- Vantage 2G click lock system
- 15 year residential warranty
- No back padding fitted
- Do not exceed 200kg weight loading