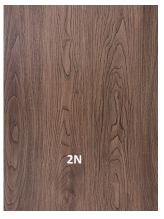

# **SPC HYBRID FLOORING**

www.auslayindustries.com.au

Stone Plastic Composite Rigid Core Click Plank Flooring known as hybrid flooring

Casa NBP - "NO BACK PADDING FITTED VERSION"

No. 2N Java No. 3N Rustwood