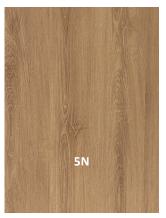

No. 5N Amberwood

No. 8N Hessian

No.10N Ash

No.11N Canyon

No.12N Bark

No.13N Bridgewood

No.16N Stone

No.17N Sawn oak