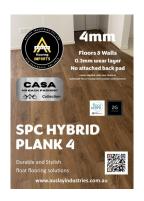

## **SPC HYBRID FLOORING**

www.auslayindustries.com.au

Stone Plastic Composite Rigid Core Click Plank Flooring known as hybrid flooring

Casa NBP - "NO BACK PADDING FITTED VERSION"

#### **Specifications**

- Plank Size : 1220mm x 178mm
- Thickness: 4.0mm total, 4mm core + 0.3mm wear layer
- 12 planks per box packaged
- 2.61 m2 per box packaged
- Vantage 2G click lock system
- 15 year residential warranty
- No back padding fitted
- Do not exceed 200kg weight loading