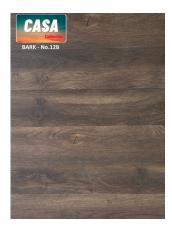

- Very durable
- Pet friendly
- Realistic timber looks
- 8 Bold new colours •
  - Direct float install
- Heavy Residential
- Easy to keep clean
- **DIY** or professional

| No. 8B | Hessian     |
|--------|-------------|
| No.10B | Ash         |
| No.11B | Canyon      |
| No.12B | Bark        |
| No.17B | Sawn oak    |
| No.18B | Fossil Wood |

# **SPC HYBRID FLOORING**

www.auslayindustries.com.au

Stone Plastic Composite Rigid Core Click Plank Flooring known as hybrid flooring

CASA - "IXPE BACK PADDING FITTED VERSION"

No. 8B Hessian No.10B Ash No.11B Canyon No.12B Bark No.17B Sawn oak No.18B Fossil Wood

## CASA HYBRID WITH IXPE BACK PADDING

**Colour Chart** 

6 new bold colours