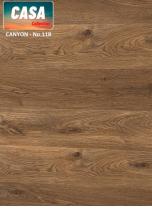

- Very durable
- Pet friendly
- Realistic timber looks
- 8 Bold new colours •
  - Direct float install
- Heavy Residential
- Easy to keep clean
- **DIY** or professional

| No. 8B | Hessian     |
|--------|-------------|
| No.10B | Ash         |
| No.11B | Canyon      |
| No.12B | Bark        |
| No.17B | Sawn oak    |
| No.18B | Fossil Wood |

# **SPC HYBRID FLOORING**

www.auslayindustries.com.au

Stone Plastic Composite Rigid Core Click Plank Flooring known as hybrid flooring

CASA - "IXPE BACK PADDING FITTED VERSION"

No. 8B Hessian No.10B Ash No.11B Canyon No.12B Bark No.17B Sawn oak No.18B Fossil Wood

## CASA HYBRID WITH IXPE BACK PADDING

**Colour Chart** 

6 new bold colours