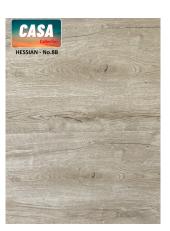

- Very durable
- Pet friendly
- Realistic timber looks
- 8 Bold new colours •
  - Direct float install
- Heavy Residential
- Easy to keep clean
- **DIY** or professional

| No. 8B | Hessian     |
|--------|-------------|
| No.10B | Ash         |
| No.11B | Canyon      |
| No.12B | Bark        |
| No.17B | Sawn oak    |
| No.18B | Fossil Wood |

# **SPC HYBRID FLOORING**

www.auslayindustries.com.au

Stone Plastic Composite Rigid Core Click Plank Flooring known as hybrid flooring

CASA - "IXPE BACK PADDING FITTED VERSION"

No. 8B Hessian No.10B Ash No.11B Canyon No.12B Bark No.17B Sawn oak No.18B Fossil Wood

## CASA HYBRID WITH IXPE BACK PADDING

**Colour Chart** 

6 new bold colours