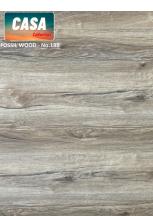

- Very durable
- Pet friendly
- Realistic timber looks
- 8 Bold new colours •
  - Direct float install
- Heavy Residential
- Easy to keep clean
- **DIY** or professional

| No. 8B | Hessian     |
|--------|-------------|
| No.10B | Ash         |
| No.11B | Canyon      |
| No.12B | Bark        |
| No.17B | Sawn oak    |
| No.18B | Fossil Wood |

# **SPC HYBRID FLOORING**

www.auslayindustries.com.au

Stone Plastic Composite Rigid Core Click Plank Flooring known as hybrid flooring

CASA - "IXPE BACK PADDING FITTED VERSION"

No. 8B Hessian No.10B Ash No.11B Canyon No.12B Bark No.17B Sawn oak No.18B Fossil Wood

## CASA HYBRID WITH IXPE BACK PADDING

**Colour Chart** 

6 new bold colours