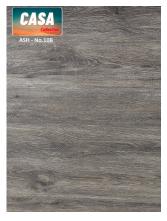

- Very durable
- Pet friendly
- Realistic timber looks
- 8 Bold new colours •
  - Direct float install
- Heavy Residential
- Easy to keep clean
- **DIY** or professional

| No. 8B | Hessian     |
|--------|-------------|
| No.10B | Ash         |
| No.11B | Canyon      |
| No.12B | Bark        |
| No.17B | Sawn oak    |
| No.18B | Fossil Wood |

# **SPC HYBRID FLOORING**

www.auslayindustries.com.au

Stone Plastic Composite Rigid Core Click Plank Flooring known as hybrid flooring

CASA - "IXPE BACK PADDING FITTED VERSION"

No. 8B Hessian No.10B Ash No.11B Canyon No.12B Bark No.17B Sawn oak No.18B Fossil Wood

## CASA HYBRID WITH IXPE BACK PADDING

**Colour Chart** 

6 new bold colours