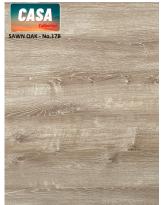

- Very durable
- Pet friendly
- Realistic timber looks
- 8 Bold new colours •
  - Direct float install
- Heavy Residential
- Easy to keep clean
- **DIY** or professional

| No. 8B | Hessian     |
|--------|-------------|
| No.10B | Ash         |
| No.11B | Canyon      |
| No.12B | Bark        |
| No.17B | Sawn oak    |
| No.18B | Fossil Wood |

# **SPC HYBRID FLOORING**

www.auslayindustries.com.au

Stone Plastic Composite Rigid Core Click Plank Flooring known as hybrid flooring

CASA - "IXPE BACK PADDING FITTED VERSION"

No. 8B Hessian No.10B Ash No.11B Canyon No.12B Bark No.17B Sawn oak No.18B Fossil Wood

## CASA HYBRID WITH IXPE BACK PADDING

**Colour Chart** 

6 new bold colours