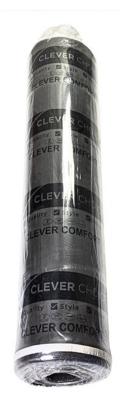

**EVA** UNDERLAY 2mm

Style

# EVA 2mm UNDERLA

Quality

**Premium EVA underlay** Perfect for float flooring

www.auslayindustries.com.au

## Comfort underlay 2mm thickness

Our all-purpose ultimate density acoustic eva foam underlay for float flooring application with Laminate, Hybrid, Oak, Australian Timber and Bamboo <14mm in thickness. Home renovations, single, split-level, multi-storey homes plus most to all high-rise developments, multi-dwelling projects and all commercial.

#### 2mm eva foam underlay - ( EVA-2 )

- 2mm EVA foam
- Roll size : 1000mm x 25000mm x 2mm
- Roll m2 : 25
- Thermal conductivity 0.054 W/mk
- Water absorbtion : 0.03 mg/cm2
- Density : 110 kgs/m3
- Acoustic Performance moderate
- Durability Life time of flooring
- Moisture proof plastic film with overlap
- Does not absorb water
- Crack isolation barrier
- Suitable for Hybrid, laminate, Engineered timber and bamboo flooring less than 21mm