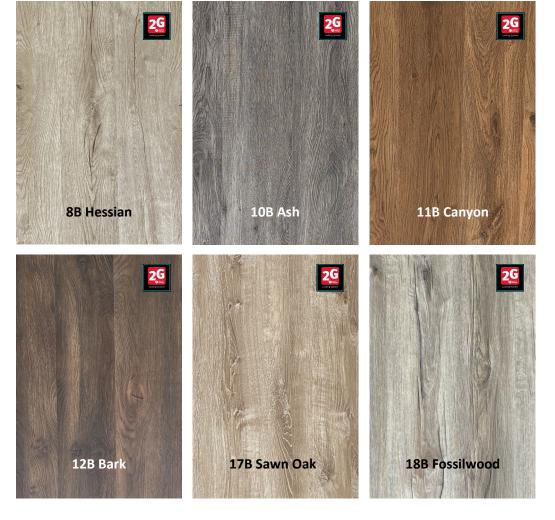

- Scratch resistant
- Stain resistant
- Fully waterproof
- Fire resistant
- Residential
- 25 dB acoustic reduction tested

- 6 x timber pattern and colours

Warranty 15 Year Residential